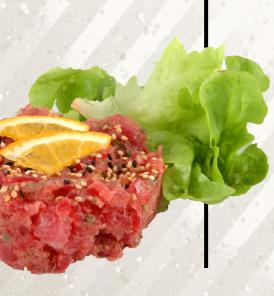

# SUSHI & SASHIMI ENTREES Served with miso soup & salad

| E01.         | SUSHI DINNER REGULAR 7 pieces sushi, chef's choice & one California roll                 | 19.95                               |
|--------------|------------------------------------------------------------------------------------------|-------------------------------------|
| E02.         | <b>SASHIMI DINNER REGULAR</b> (with rice) 12 pieces assorted raw fish, chef's choice     | 22.95                               |
| E03.         | <b>SASHIMI DINNER DELUXE</b> (with rice) 16 pieces assorted raw fish, chef's choice      | 26.95                               |
| E04.         | MAKI PLATTER Tuna, salmon, yellowtail roll                                               | 16.95                               |
| E05.         | SPICY PLATTER 3 roll of spicy tuna or salmon                                             | 16.95                               |
| <b>E06</b> . | TRI-COLOR SUSHI or SASHIMI<br>Tuna, salmon, yellowtail, 4 pieces each                    | 23.95                               |
| E07.         | <b>LOVE BOAT FOR TWO</b> 16 pieces sashimi, 12 pieces sushi, 1 dragon roll, 1 California | <b>65.95</b><br>a roll, 1 tuna roll |
| E08.         | SUSHI DINNER DELUXE 10 pieces sushi, chef's choice & 1 tuna roll                         | 22.95                               |
| E09.         | SUSHI & SASHIMI COMBO 10 pieces sashimi, 5 pieces sushi & 1 California roll              | 26.95                               |