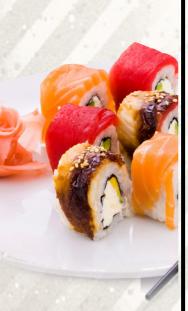

# SUSHI & SASHIMI ENTREES Served with miso soup & salad

| E01.         | SUSHI DINNER REGULAR 7 pieces sushi, chef's choice & one California roll                 | 19.95                               |
|--------------|------------------------------------------------------------------------------------------|-------------------------------------|
| E02.         | <b>SASHIMI DINNER REGULAR</b> (with rice) 12 pieces assorted raw fish, chef's choice     | 22.95                               |
| E03.         | <b>SASHIMI DINNER DELUXE</b> (with rice) 16 pieces assorted raw fish, chef's choice      | 26.95                               |
| E04.         | MAKI PLATTER Tuna, salmon, yellowtail roll                                               | 16.95                               |
| E05.         | SPICY PLATTER 3 roll of spicy tuna or salmon                                             | 16.95                               |
| <b>E06</b> . | TRI-COLOR SUSHI or SASHIMI<br>Tuna, salmon, yellowtail, 4 pieces each                    | 23.95                               |
| E07.         | <b>LOVE BOAT FOR TWO</b> 16 pieces sashimi, 12 pieces sushi, 1 dragon roll, 1 California | <b>65.95</b><br>a roll, 1 tuna roll |
| E08.         | SUSHI DINNER DELUXE 10 pieces sushi, chef's choice & 1 tuna roll                         | 22.95                               |
| E09.         | SUSHI & SASHIMI COMBO 10 pieces sashimi, 5 pieces sushi & 1 California roll              | 26.95                               |