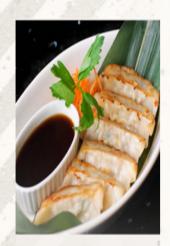

### APPETIZERS SUSHI BAR

| A15. | JALAPENO YELLOWTAIL Thinly sliced yellowtail with jalapeno and vineger sauce                  | 8.95             |
|------|-----------------------------------------------------------------------------------------------|------------------|
| A16. | TAKO SU Octopus served with vinegar sauce                                                     | 7.95             |
| A17. | TREASURE ISLAND Spicy tuna, salmon, white tuna, tempura crunch, with avoid                    | <b>9.95</b> cado |
| A18. | SUSHI APPETIZER Assorted prepared fish on flavored rice                                       | 8.25             |
| A19. | GRILLED BABY OCTOPUS                                                                          | 7.50             |
| A20. | SPICY BOWL Spicy tuna or salmon, tempura crunch, with avocado                                 | 9.95             |
| A21. | SASHIMI APPETIZER 9 pcs assorted slices of raw fish                                           | 12.95            |
| A22. | <b>PEPPER TUNA</b> Seared pepper tuna with fresh ground black pepper, served with ponzu sauce | 9.50             |
| A23. | CRISPY EEL ROLL Eel avocado crabmeat deep fried                                               | 9.50             |