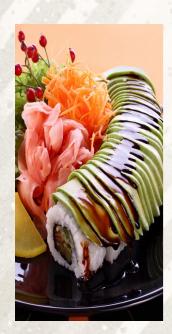

### **SPECIAL MAKI**

TOKYO ROLL 13.25 Smoked salmon, cream cheese, cucumber topped w. spicy tuna & tempura chips

**DRAGON ROLL** 12.25 Eel, cucumber, avocado

**SCORPION KING ROLL** 15.25 Fried soft shell crab, spicy tuna, cucumber

**RAINBOW ROLL** 13.25 Assorted fresh fish on top of a California roll

SAKE MAKI Tempura salmon, crunch, avocado, topped with spicy crab meat