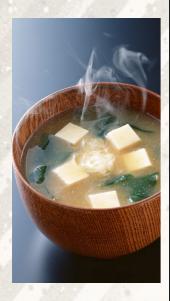

# SOUP

| S01.         | MISO SOUP Bean paste with seaweed, tofu and scallion             | 2.95 |
|--------------|------------------------------------------------------------------|------|
| S02.         | CLEAR SOUP Clear broth with mushroom and scallion                | 2.95 |
| <b>S03</b> . | <b>SEAFOOD SOUP</b> Shrimp, crabmeat, fish cake and vegetable    | 7.25 |
| <b>S04</b> . | <b>GYOZA SOUP</b> Clear broth soup with dumplings and vegetables | 5.50 |