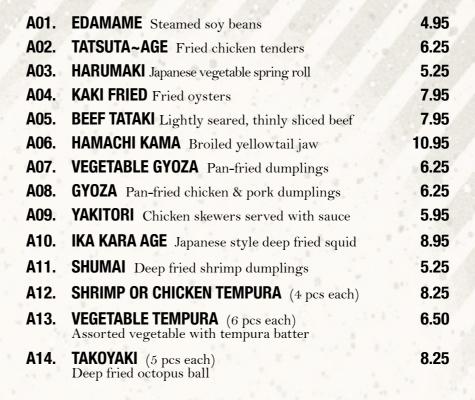

### APPETIZERS KITCHEN

### APPETIZERS SUSHI BAR

| A15. | JALAPENO YELLOWTAIL Thinly sliced yellowtail with jalapeno and vineger sauce                  | 8.95             |
|------|-----------------------------------------------------------------------------------------------|------------------|
| A16. | TAKO SU Octopus served with vinegar sauce                                                     | 7.95             |
| A17. | TREASURE ISLAND Spicy tuna, salmon, white tuna, tempura crunch, with avoid                    | <b>9.95</b> cado |
| A18. | SUSHI APPETIZER Assorted prepared fish on flavored rice                                       | 8.25             |
| A19. | GRILLED BABY OCTOPUS                                                                          | 7.50             |
| A20. | SPICY BOWL Spicy tuna or salmon, tempura crunch, with avocado                                 | 9.95             |
| A21. | SASHIMI APPETIZER 9 pcs assorted slices of raw fish                                           | 12.95            |
| A22. | <b>PEPPER TUNA</b> Seared pepper tuna with fresh ground black pepper, served with ponzu sauce | 9.50             |
| A23. | CRISPY EEL ROLL Eel avocado crabmeat deep fried                                               | 9.50             |