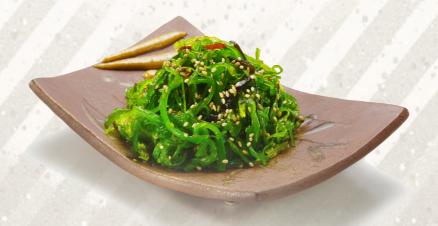

# SALAD

| <b>S05</b> . | AVOCADO SALAD Avocado with house salad & dressing                                 | 5.25 |
|--------------|-----------------------------------------------------------------------------------|------|
| <b>S06</b> . | <b>SEAWEED SALAD</b> Japanese seaweed vegetable with sauce                        | 6.25 |
| S07.         | <b>HOUSE SALAD</b> Fresh greens with cucumber and house dressing                  | 3.95 |
| <b>S08</b> . | <b>SALMON SKIN SALAD</b> Broiled salmon skin, cucumber, masago & eel sauce        | 5.95 |
| <b>S09</b> . | KANI SALAD Crabmeat, cucumber, masago, spicy mayonnaise and eel sauce with crunch | 6.75 |