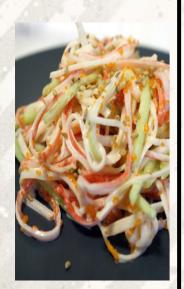

# SALAD

| <b>S05</b> . | AVOCADO SALAD Avocado with house salad & dressing                                 | 5.25 |
|--------------|-----------------------------------------------------------------------------------|------|
| <b>S06</b> . | <b>SEAWEED SALAD</b> Japanese seaweed vegetable with sauce                        | 6.25 |
| S07.         | <b>HOUSE SALAD</b> Fresh greens with cucumber and house dressing                  | 3.95 |
| <b>S08</b> . | <b>SALMON SKIN SALAD</b> Broiled salmon skin, cucumber, masago & eel sauce        | 5.95 |
| <b>S09</b> . | KANI SALAD Crabmeat, cucumber, masago, spicy mayonnaise and eel sauce with crunch | 6.75 |